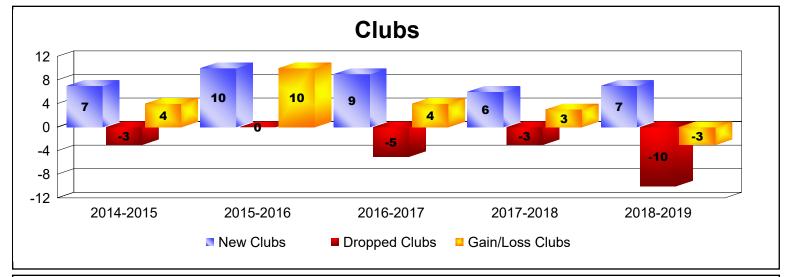

District 404 B2 As of June 2019 Cumulative

| Year      | New<br>Clubs | Dropped<br>Clubs | Gain/<br>Loss<br>Clubs | New<br>Members | Charter<br>Members | Reinstate<br>Members | Transfer<br>Members | Total<br>Member<br>Added | Total<br>Members<br>Dropped | Gain/<br>Loss<br>Members |
|-----------|--------------|------------------|------------------------|----------------|--------------------|----------------------|---------------------|--------------------------|-----------------------------|--------------------------|
| 2014-2015 | 7            | -3               | 4                      | 246            | 165                | 29                   | 2                   | 442                      | -441                        | 1                        |
| 2015-2016 | 10           | 0                | 10                     | 246            | 219                | 18                   | 2                   | 485                      | -338                        | 147                      |
| 2016-2017 | 9            | -5               | 4                      | 367            | 195                | 16                   | 8                   | 586                      | -482                        | 104                      |
| 2017-2018 | 6            | -3               | 3                      | 390            | 155                | 36                   | 4                   | 585                      | -584                        | 1                        |
| 2018-2019 | 7            | -10              | -3                     | 316            | 175                | 14                   | 5                   | 510                      | -460                        | 50                       |
| Average   | 8            | -4               | 4                      | 313            | 182                | 23                   | 4                   | 522                      | -461                        | 61                       |