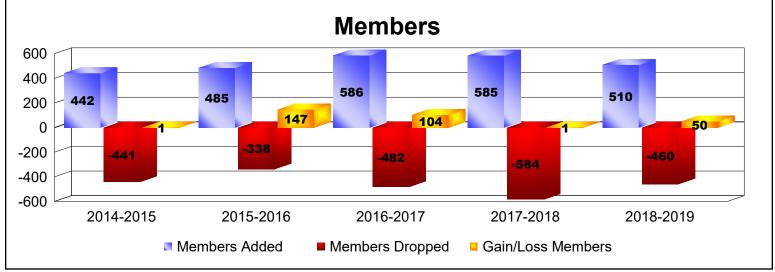

District 404 B2 As of June 2019 Cumulative

| Year      | New<br>Clubs | Dropped<br>Clubs | Gain/<br>Loss<br>Clubs | New<br>Members | Charter<br>Members | Reinstate<br>Members | Transfer<br>Members | Total<br>Member<br>Added | Total<br>Members<br>Dropped | Gain/<br>Loss<br>Members |
|-----------|--------------|------------------|------------------------|----------------|--------------------|----------------------|---------------------|--------------------------|-----------------------------|--------------------------|
| 2014-2015 | 7            | -3               | 4                      | 246            | 165                | 29                   | 2                   | 442                      | -441                        | 1                        |
| 2015-2016 | 10           | 0                | 10                     | 246            | 219                | 18                   | 2                   | 485                      | -338                        | 147                      |
| 2016-2017 | 9            | -5               | 4                      | 367            | 195                | 16                   | 8                   | 586                      | -482                        | 104                      |
| 2017-2018 | 6            | -3               | 3                      | 390            | 155                | 36                   | 4                   | 585                      | -584                        | 1                        |
| 2018-2019 | 7            | -10              | -3                     | 316            | 175                | 14                   | 5                   | 510                      | -460                        | 50                       |
| Average   | 8            | -4               | 4                      | 313            | 182                | 23                   | 4                   | 522                      | -461                        | 61                       |